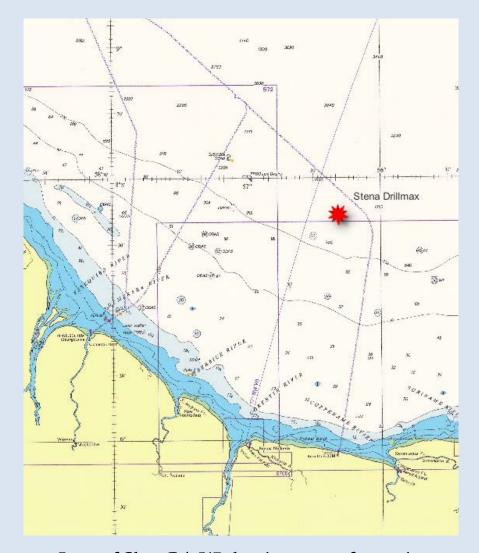

## **OFFSHORE GUYANA**

**MODU Stena Drillmax** will be continuing demobilization at the below mentioned area and is expected to depart Guyana's Exclusive Economic Zone on **January 15, 2025**.

The demobilization area is situated approximately 105.6 nautical miles (195.571 kilometers) off the Coast of Guyana and covers an area of 0.29 square nautical miles (1 square kilometer); bounded by the following coordinates:

| Demobilization Area |              |               |                  |
|---------------------|--------------|---------------|------------------|
| No                  | Latitude (N) | Longitude (W) | Remarks          |
| 1                   | 07° 42′.272  | 056° 19′.272  | WGS 84 (Zone 21) |
| 2                   | 07° 42′.272  | 057° 18′.728  | WGS 84 (Zone 21) |
| 3                   | 07° 41′.728  | 057° 18′.728  | WGS 84 (Zone 21) |
| 4                   | 07° 41′.728  | 056° 19′.272  | WGS 84 (Zone 21) |

Inset of Chart BA 517 showing areas of operation

All mariners are required to stay clear of this vessel and navigate with extreme caution when in the vicinity.

Inset position is included for further guidance.