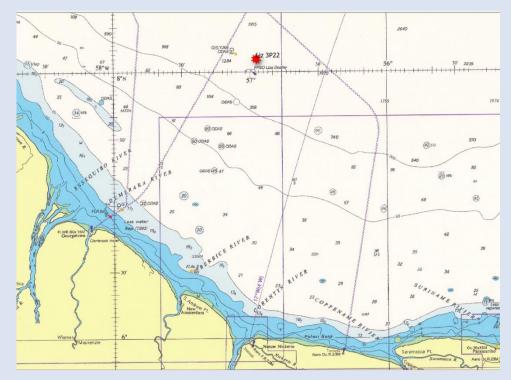

Inset of Chart BA 517 showing areas of operation

All mariners are required to stay clear of these vessels and navigate with extreme caution when in the vicinity.

Inset position is included for further guidance.