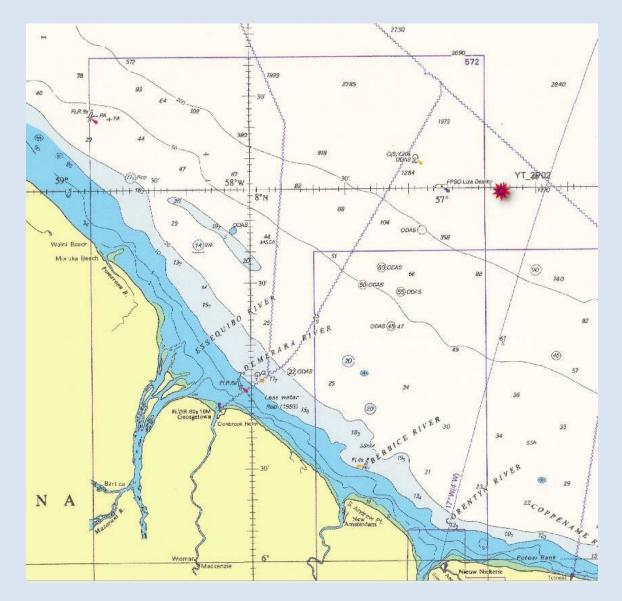

#### **OFFSHORE GUYANA**

\* Havila Phoenix

On *June 27, 2023, Esso Exploration & Production Guyana Ltd (EEPGL)* will continue developmental drilling operations at **YT\_2P02 Well Site** within the **Stabroek Block** of Guyana's Exclusive Economic Zone.

The well site is situated approximately 111.4 nautical miles (206.2 kilometers) off the Coast of Guyana and covers an area of 0.29 square nautical miles (1 square kilometer); bounded by the following coordinates:

Inset of Chart BA 517 showing areas of operation

All mariners are required to stay clear of these vessels and navigate with extreme caution when in the vicinity.

Inset position is included for further guidance.