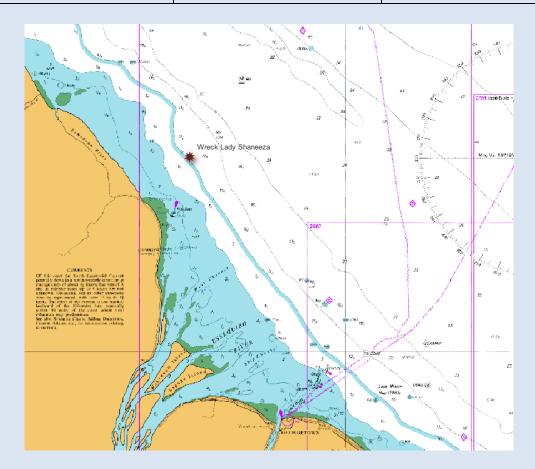

## **ESSEQUIBO COAST**

A General Cargo Vessel "Lady Shaneeza" sunk approximately ten (10) nautical miles off the Coast of the Essequibo River within the vicinity of Devonshire Castle; in a charted depth of 12.2 meters (as shown on BA Chart 572). Approximate position:

| Latitude (N) | Longitude (W) | Remarks      |
|--------------|---------------|--------------|
| 07° 30'.300  | 058° 24'.300  | WGS 84 Datum |

Inset of BA 519 Chart

The wreck lies approximatel15.2 nautical miles with bearing 19° T from the Charted (Conspicuous) Chimney on the Essequibo Coast.